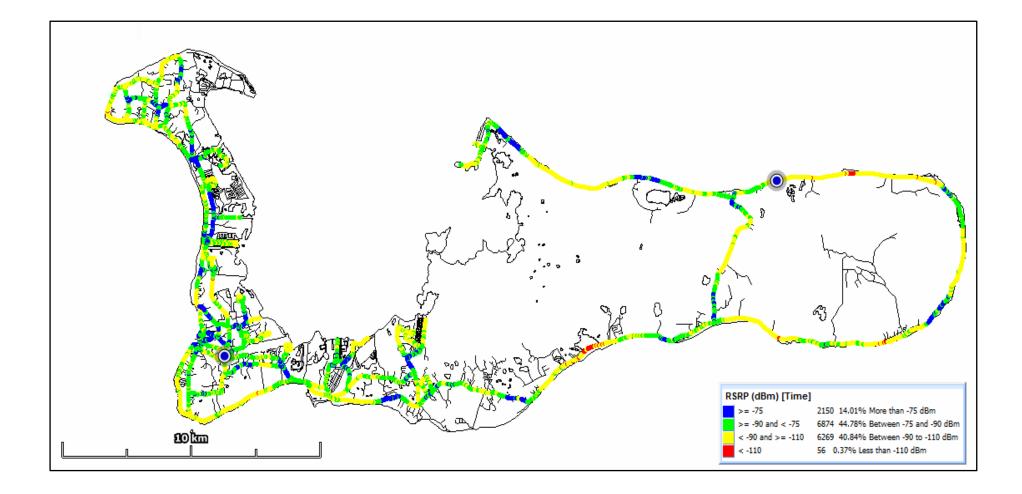

# Cayman Islands

Lime LTE Coverage – Grand Cayman and Cayman Brac

## **Overview**

- LIME LTE coverage validation
- Drive test tool : Nemo Outdoor Measurement 7.1.1.12
- Drive test method: Idle mode
- Drive Test was completed for: Grand Cayman – 10<sup>th</sup> February 2015 Cayman Brac – 1<sup>st</sup> March 2015

#### **Drive Test Setup**



Drive Test Tool: Nemo Outdoor 7.1.1.12 User Equipment : Samsung S4 Model:SHG-I227 UD GPS: Garmin

## LIME LTE Drive Test Plot



### **Queens Highway**



## **Bodden Town Road**



#### Cayman Brac



"100% 4G LTE Network Coverage" Messaging Date: December 19<sup>th</sup>, 2014