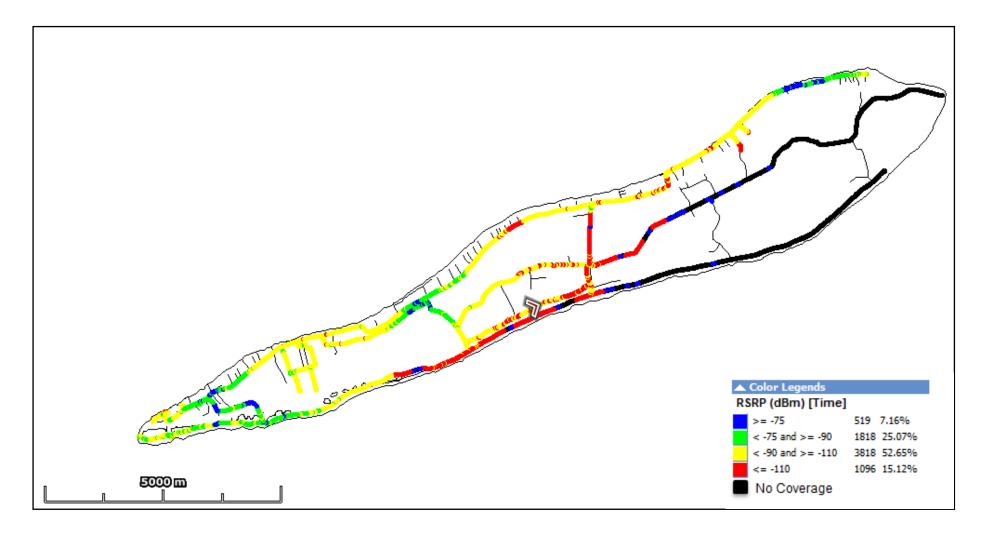

#### Cayman Brac

"100% 4G LTE Network Coverage" Messaging Date: December 19<sup>th</sup>, 2014