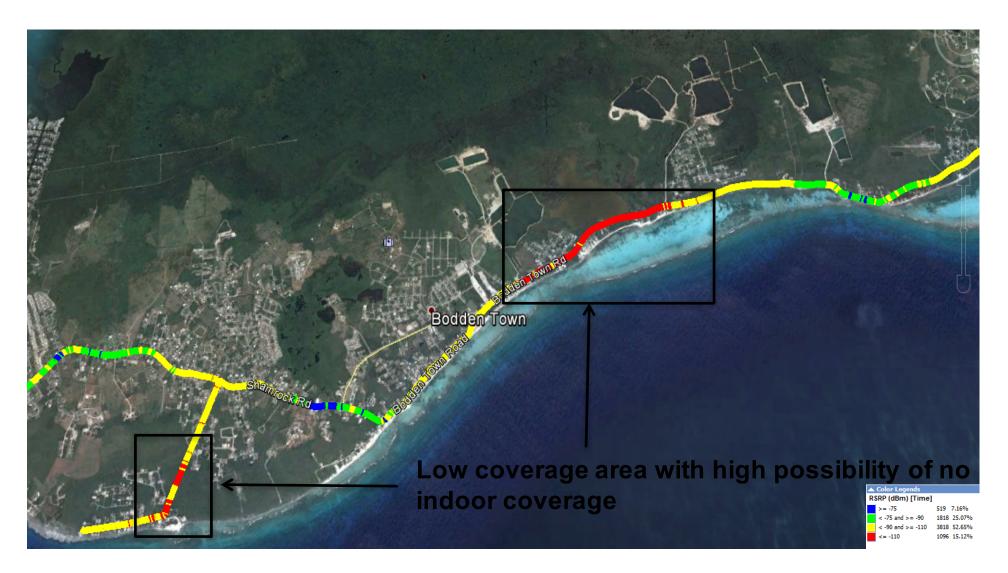

# Cayman Islands

Lime LTE Coverage – Grand Cayman and Cayman Brac

## **Overview**

- LIME LTE coverage validation
- Drive test tool : Nemo Outdoor Measurement 7.1.1.12
- Drive test method: Idle mode
- Drive Test was completed for: Grand Cayman – 10<sup>th</sup> February 2015 Cayman Brac – 1<sup>st</sup> March 2015

#### **Drive Test Setup**



Drive Test Tool: Nemo Outdoor 7.1.1.12 User Equipment : Samsung S4 Model:SHG-I227 UD GPS: Garmin

## LIME LTE Drive Test Plot



### **Queens Highway**



## **Bodden Town Road**



#### Cayman Brac



"100% 4G LTE Network Coverage" Messaging Date: December 19<sup>th</sup>, 2014