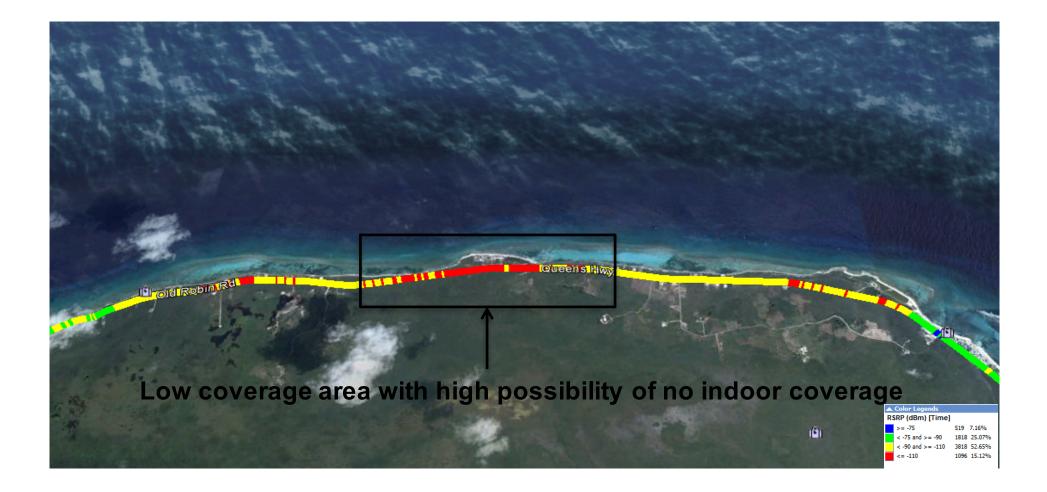

# Cayman Islands

Lime LTE Coverage – Grand Cayman and Cayman Brac

## **Overview**

- LIME LTE coverage validation
- Drive test tool : Nemo Outdoor Measurement 7.1.1.12
- Drive test method: Idle mode
- Drive Test was completed for: Grand Cayman – 10<sup>th</sup> February 2015 Cayman Brac – 1<sup>st</sup> March 2015

#### **Drive Test Setup**



Drive Test Tool: Nemo Outdoor 7.1.1.12 User Equipment : Samsung S4 Model:SHG-I227 UD GPS: Garmin

## LIME LTE Drive Test Plot



### **Queens Highway**



## **Bodden Town Road**



#### Cayman Brac



"100% 4G LTE Network Coverage" Messaging Date: December 19<sup>th</sup>, 2014