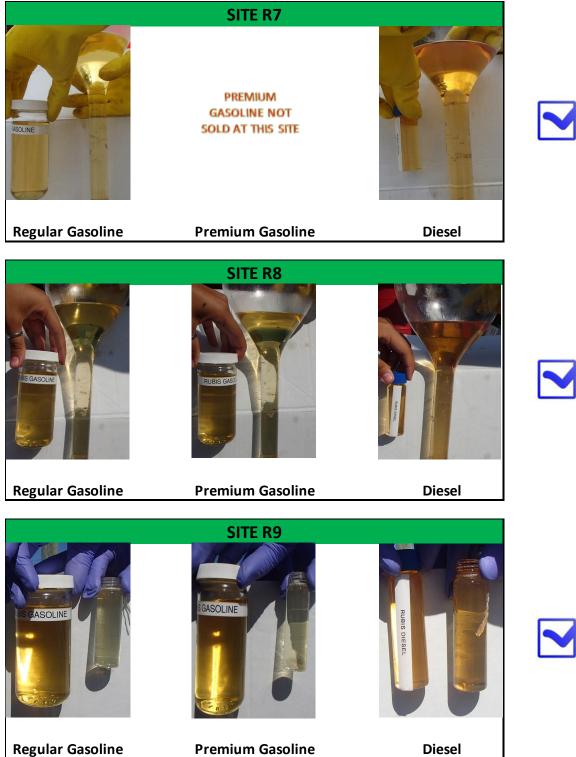

## **RUBIS Sites**

|                  | SITE R12                                        |                                    |  |
|------------------|-------------------------------------------------|------------------------------------|--|
|                  | PREMIUM<br>GASOLINE NOT<br>SOLD AT THIS<br>SITE | DIESEL NOT<br>SOLD AT THIS<br>SITE |  |
| Regular Gasoline | Premium Gasoline                                | Diesel                             |  |
|                  | SITE R13                                        |                                    |  |
|                  | PREMIUM<br>GASOLINE NOT<br>SOLD AT THIS<br>SITE |                                    |  |
| Regular Gasoline | Premium Gasoline                                | Diesel                             |  |