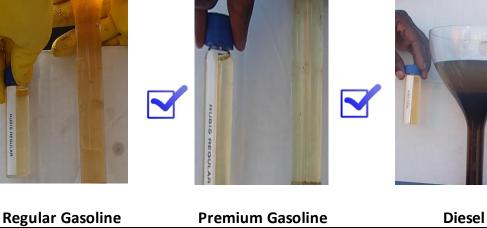

## **RUBIS Sites**

|                  | SITE R12                                        |                                    |  |
|------------------|-------------------------------------------------|------------------------------------|--|
|                  | PREMIUM<br>GASOLINE NOT<br>SOLD AT THIS<br>SITE | DIESEL NOT<br>SOLD AT THIS<br>SITE |  |
| Regular Gasoline | Premium Gasoline                                | Diesel                             |  |
|                  | SITE R13                                        |                                    |  |
|                  | PREMIUM<br>GASOLINE NOT<br>SOLD AT THIS<br>SITE |                                    |  |
| Regular Gasoline | Premium Gasoline                                | Diesel                             |  |