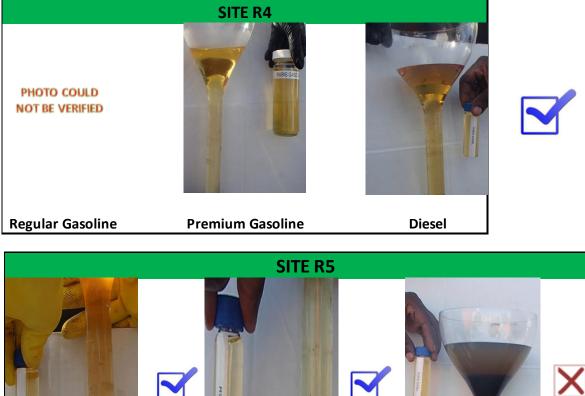

## **RUBIS Sites**

|                  | SITE R12                                        |                                    |  |
|------------------|-------------------------------------------------|------------------------------------|--|
|                  | PREMIUM<br>GASOLINE NOT<br>SOLD AT THIS<br>SITE | DIESEL NOT<br>SOLD AT THIS<br>SITE |  |
| Regular Gasoline | Premium Gasoline                                | Diesel                             |  |
|                  | SITE R13                                        |                                    |  |
|                  | PREMIUM<br>GASOLINE NOT<br>SOLD AT THIS<br>SITE |                                    |  |
| Regular Gasoline | Premium Gasoline                                | Diesel                             |  |