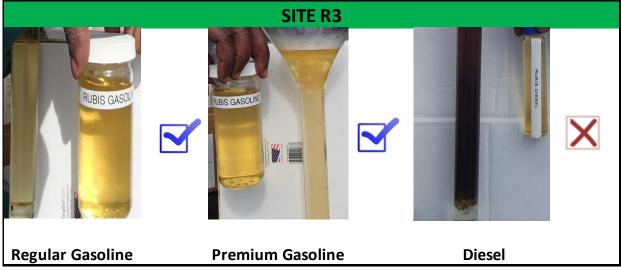

## **RUBIS Sites**

|                  | SITE R12                                        |                                    |  |
|------------------|-------------------------------------------------|------------------------------------|--|
|                  | PREMIUM<br>GASOLINE NOT<br>SOLD AT THIS<br>SITE | DIESEL NOT<br>SOLD AT THIS<br>SITE |  |
| Regular Gasoline | Premium Gasoline                                | Diesel                             |  |
|                  | SITE R13                                        |                                    |  |
|                  | PREMIUM<br>GASOLINE NOT<br>SOLD AT THIS<br>SITE |                                    |  |
| Regular Gasoline | Premium Gasoline                                | Diesel                             |  |