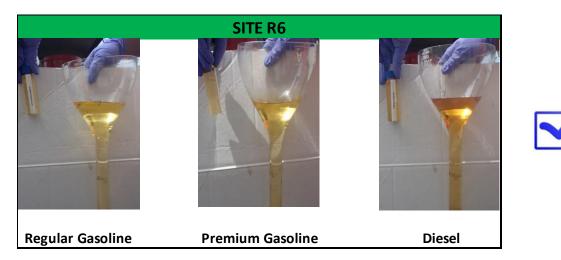

## **RUBIS Sites**

|                  | SITE R12                                        |                                    |  |
|------------------|-------------------------------------------------|------------------------------------|--|
|                  | PREMIUM<br>GASOLINE NOT<br>SOLD AT THIS<br>SITE | DIESEL NOT<br>SOLD AT THIS<br>SITE |  |
| Regular Gasoline | Premium Gasoline                                | Diesel                             |  |
|                  | SITE R13                                        |                                    |  |
|                  | PREMIUM<br>GASOLINE NOT<br>SOLD AT THIS<br>SITE |                                    |  |
| Regular Gasoline | Premium Gasoline                                | Diesel                             |  |