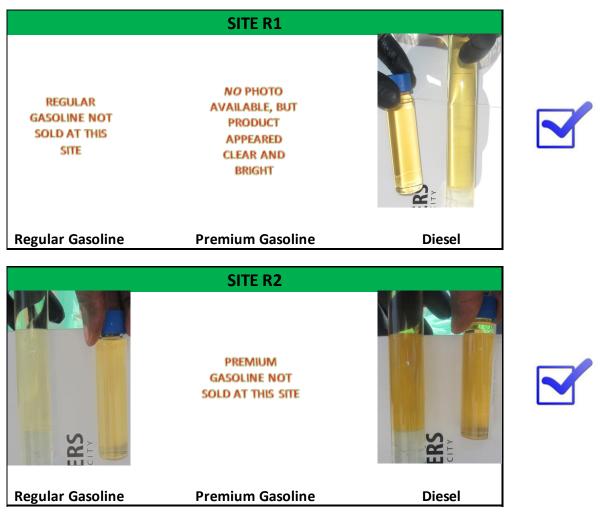

## **RUBIS Sites**

|                  | SITE R12                                        |                                    |  |
|------------------|-------------------------------------------------|------------------------------------|--|
|                  | PREMIUM<br>GASOLINE NOT<br>SOLD AT THIS<br>SITE | DIESEL NOT<br>SOLD AT THIS<br>SITE |  |
| Regular Gasoline | Premium Gasoline                                | Diesel                             |  |
|                  | SITE R13                                        |                                    |  |
|                  | PREMIUM<br>GASOLINE NOT<br>SOLD AT THIS<br>SITE |                                    |  |
| Regular Gasoline | Premium Gasoline                                | Diesel                             |  |