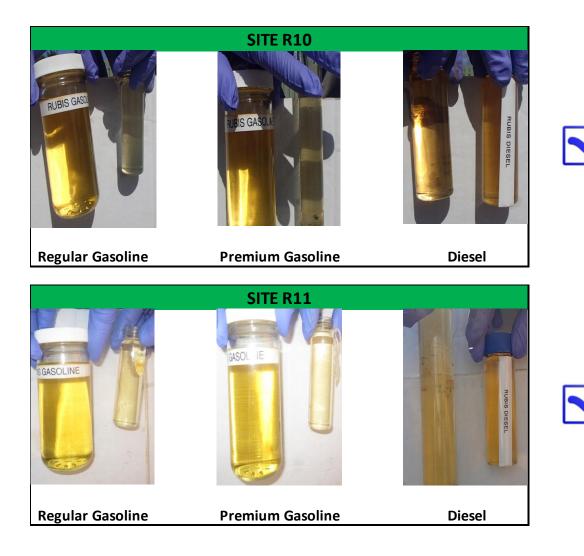

## **RUBIS Sites**

|                  | SITE R12                                        |                                    |  |
|------------------|-------------------------------------------------|------------------------------------|--|
|                  | PREMIUM<br>GASOLINE NOT<br>SOLD AT THIS<br>SITE | DIESEL NOT<br>SOLD AT THIS<br>SITE |  |
| Regular Gasoline | Premium Gasoline                                | Diesel                             |  |
|                  | SITE R13                                        |                                    |  |
|                  | PREMIUM<br>GASOLINE NOT<br>SOLD AT THIS<br>SITE |                                    |  |
| Regular Gasoline | Premium Gasoline                                | Diesel                             |  |